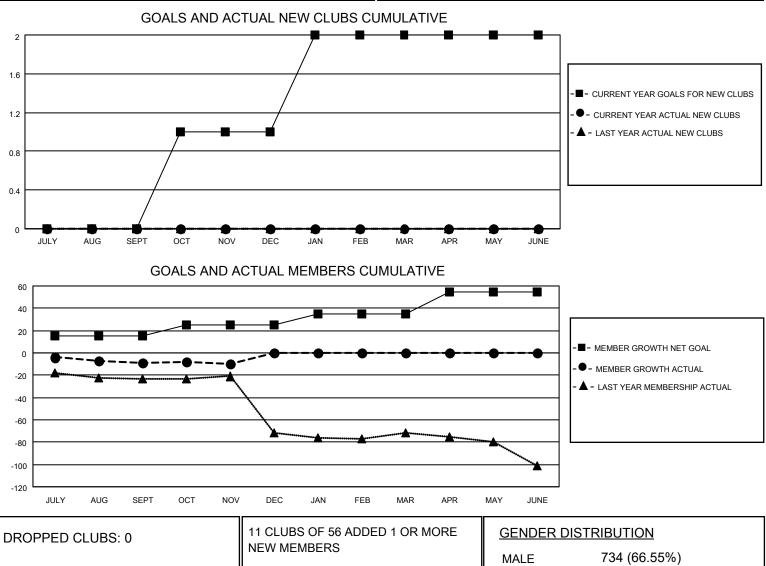

## LOCATION WEST VIRGINIA

District 29 C

Results as of: 11/30/2020

| Clubs                 |               |           |               | Members               |                           |                         |                                                    |  |  |
|-----------------------|---------------|-----------|---------------|-----------------------|---------------------------|-------------------------|----------------------------------------------------|--|--|
| RESULTS FOR 2020-2021 |               |           |               | RESULTS FOR 2020-2021 |                           |                         |                                                    |  |  |
| QUARTER               | NEW CLUB GOAL | NEW CLUBS | DROPPED CLUBS | QUARTER M             | IEMBER GROWTH NET<br>GOAL | MEMBER GROWTH<br>ACTUAL | DROPPED<br>MEMBERS ACTUAL<br>(including transfers) |  |  |
| JULY/AUG/SEPT         | 0             | 0         | 0             | JULY/AUG/SEP1         | т 15                      | 22                      | 24                                                 |  |  |
| OCT/NOV/DEC           | 1             | 0         | 0             | OCT/NOV/DEC           | 10                        | 5                       | 6                                                  |  |  |
| JAN/FEB/MAR           | 1             | 0         | 0             | JAN/FEB/MAR           | 10                        | 0                       | 0                                                  |  |  |
| APR/MAY/JUNE          | 0             | 0         | 0             | APR/MAY/JUNE          | 20                        | 0                       | 0                                                  |  |  |

|                 |    |                                                   | MALE                               | 734 (66.55%) |     |
|-----------------|----|---------------------------------------------------|------------------------------------|--------------|-----|
| DROPPED MEMBERS |    |                                                   | FEMALE                             | 369 (33.45%) |     |
| DECEASED        | 14 | CLICK HERE FOR CUMULATIVE                         | TOTAL FAMILY UNIT MEMBERS          |              | 323 |
| CLUB CANCELLED  | 0  | MEMBERSHIP DATA                                   | FAMILY MEMBERS PAYING HALF<br>DUES |              | 101 |
| OTHER           | 16 |                                                   |                                    |              | 164 |
| TOTAL           | 30 |                                                   |                                    |              |     |
|                 |    | ht 0000 il isus Olytha lutamatianal. All Diselata | Decembral                          | D-           |     |